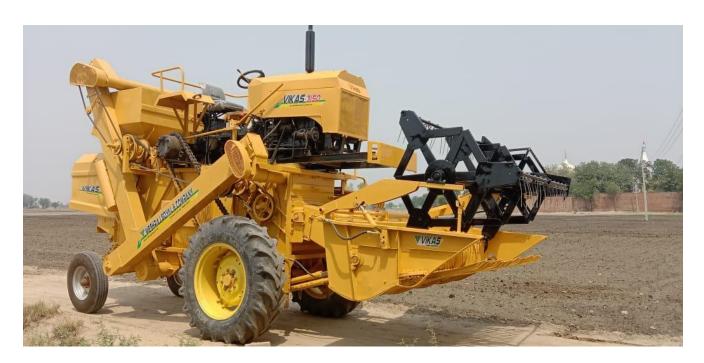

## **V-3150 TECHNICAL SPECIFICATIONS:**

| Chasis              | 31"                                                                |
|---------------------|--------------------------------------------------------------------|
| Engine HP           | 50 HP                                                              |
| Engine make         | Kirloskar 50HP with dry air cleaner                                |
| Rated RPM           | 2000                                                               |
| Min Speed           | 0.5 Kmph                                                           |
| Max Speed           | 32 Kmph                                                            |
| Straw walker        | 4 No, 4 Steps                                                      |
| Cutter Bar Width    | 8 Feet                                                             |
| Cutting Height      | 2" to 84" Hydraulic operated cutter                                |
| Tyres               | Front - 6.50/7.50, Rear - 14.9.28                                  |
| Grain Tank Capacity |                                                                    |
| Wheat               | 10 Qtls                                                            |
| Paddy               | 8.5 Qtls                                                           |
| Length              | 6620 MM                                                            |
| Width               | 2460 MM                                                            |
| Height              | 3010 MM                                                            |
| Weight              | 4950 Kg                                                            |
| Reel                | Fix type suitable for all crops excluding Maize                    |
| Crop                | Wheat, Paddy, Soyabean & Aarhar<br>(Maize harvesting kit optional) |

## **FEATURES:**

- Compact design harvester suitable for small farmers & suitable for all crops as mentioned above
- Front Auguar 16"
- ❖ Side window for easily change guide drum
- Rear axle heavy duty type suitable for wet land
- Lower warm shaft, change both sides
- All heavy L3 series UC bearings
- Suitable for agriculture rough & with Lower height
- Less fuel consumption
- High recovery from crops
- Digital Hour meter
- LED lights with rear camera
- Free toolkit