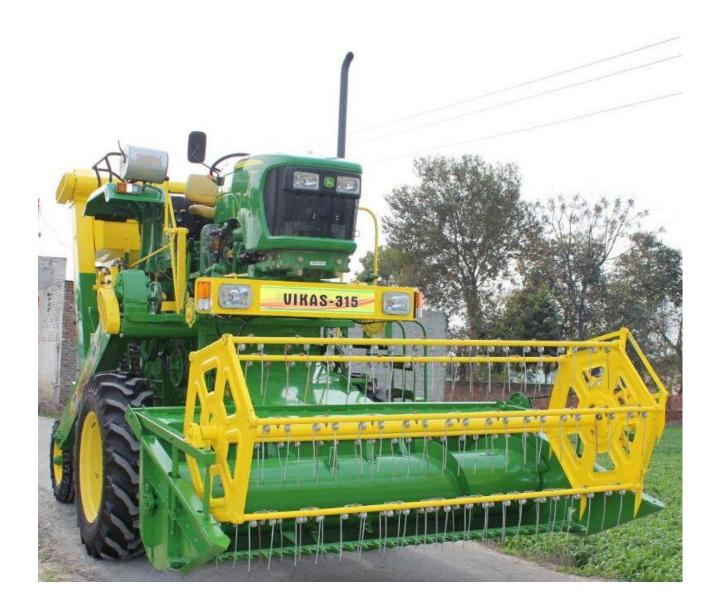

# **TECHNICAL SPECIFICATIONS:**

| Chassis      | 31"           |
|--------------|---------------|
| Straw Walker | 4 No. 4 Steps |

## **CUTTING MECHANISM:**

| Cutter bar width | 7.5 Feet             |
|------------------|----------------------|
| Cutting height   | 2" to 37"            |
| Tyres            | 7.50 - 14.90 - 28.00 |

#### **OVERALL DIMENSIONS:**

| Wheat  | 1 to 1.25 Acres per hour    |
|--------|-----------------------------|
| Paddy  | 0.85 to 1.25 Acres per hour |
| Length | 6620 mm                     |
| Width  | 2460 mm                     |